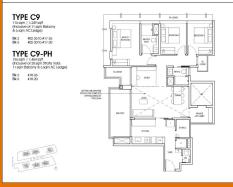

# RESIDENTIAL - CONDOMINIUM 1,249SQFT (116SQM) / CALL FOR PRICE!

+65-84868917

(The Prestige Collection) 3 - Bedroom + Study

# 2, 5 THIAM SIEW AVENUE, EAST COAST, MARINE PARADE, SINGAPORE 436846

■ LISTING ID: SGLD58597136 ■ TENURE: FREEHOLD

■ TITLE: N/A

■ **SIZE BUILT-UP**: 1,249SQFT (116SQM) ■ **SITE AREA**: 6.198AC (2.508HA)

■ NO. OF FLOORS: 18

■ FLOOR/LEVEL: 2 - LOW FLOOR

■ BED ROOMS: 3+2
■ BATH ROOMS: 3
■ MAIDS ROOMS: N/A
■ PARKING SPACES: N/A
■ LAYOUT TYPE: REGULAR

EACING: NEGOLAI

■ FACING: N/A
■ VIEWING: OTHER

■ **SELLING PRICE**: CALL FOR PRICE!